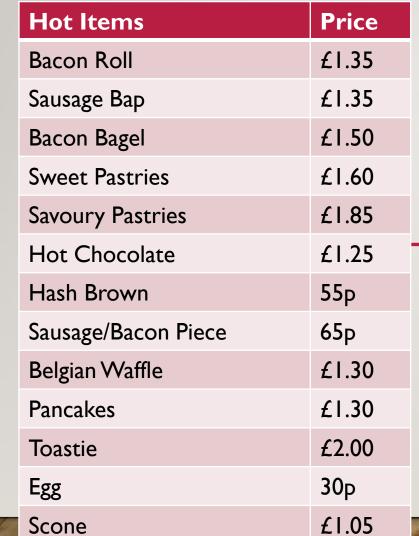

#### **Breakfast**

| From The Fridge  | Price |
|------------------|-------|
| Rice cakes       | £1.10 |
| Jelly with Fruit | £1.10 |
| Jelly Squeeze    | 80p   |
| Fruit            | 65p   |
| Fruit Salad      | £1.20 |
| Urban Fruits     | £1.25 |
| Cereal           | 85p   |
|                  |       |

| 1 1           |       |
|---------------|-------|
| Jelly Squeeze | 80p   |
| Fruit         | 65p   |
| Fruit Salad   | £1.20 |
| Urban Fruits  | £1.25 |
| Cereal        | 85p   |
|               |       |
| Drinks        | Price |